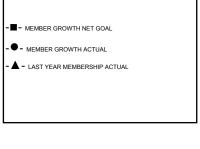

AUG

SEPT

OCT

NOV

DEC

| 19 CLUBS OF 40 ADDED 1 OR MORE | GENDER DIST                            | RIBUTION                     |
|--------------------------------|----------------------------------------|------------------------------|
| NEW MEMBERS                    | MALE<br>FEMALE                         | 688 (74.54%)<br>235 (25.46%) |
|                                | Women Percentage Fiscal Year Goal: 25% |                              |

APR

MAY

JUNE

CLICK HERE FOR CUMULATIVE
MEMBERSHIP DATA

TOTAL FAMILY UNIT MEMBERS 98

FAMILY MEMBERS PAYING HALF 50

DUES

-60

-80

JULY

FEB

MAR