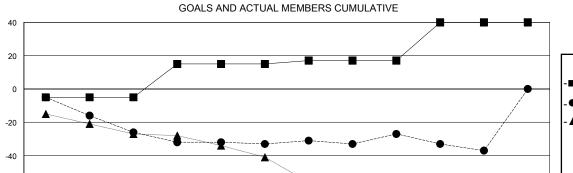

## GOALS AND ACTUAL NEW CLUBS CUMULATIVE

| DROPPED CLUBS: 0 |    |
|------------------|----|
| DROPPED MEMBERS  |    |
| DECEASED         | 12 |
| CLUB CANCELLED   | 0  |
| OTHER            | 78 |
| TOTAL            | 90 |