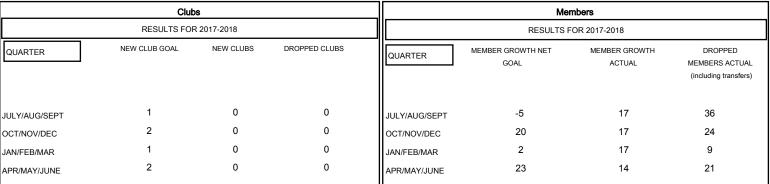

## GOALS AND ACTUAL NEW CLUBS CUMULATIVE

| DROPPED CLUBS: 0 |    |
|------------------|----|
| DROPPED MEMBERS  |    |
| DECEASED         | 12 |
| CLUB CANCELLED   | 0  |
| OTHER            | 78 |
| TOTAL            | 90 |